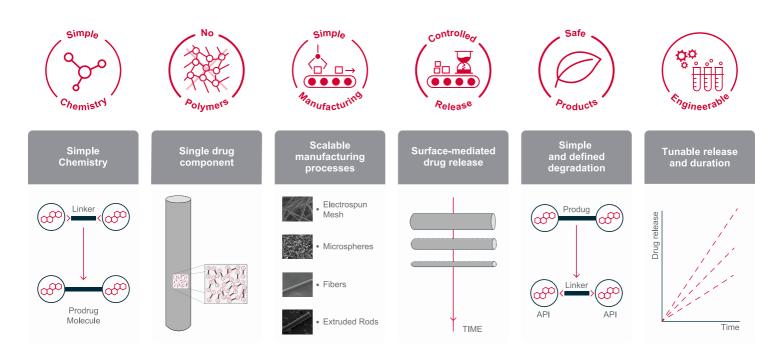

# Epidel™

An innovative platform for extended drug delivery.

The innovative Epidel<sup>™</sup> platform developed by Ripple Therapeutics was founded on a discovery that drugs can be designed to deliver themselves without the need for polymers or excipients. Epidel<sup>™</sup> introduces a breakthrough approach for precise and controlled drug release offering high drug loading and bioavailability.

## Simplified formulations, enhanced safety

- Simpler composition: the active pharmaceutical ingredient (API) and a linker
- Decreases the formation of additional degradation products lower risk of adverse reactions

## Tunable and controlled release for optimal therapeutic outcomes

- Epidel™ utilizes a unique surface erosion mechanism
- Smaller products with higher drug loads, precise dosing, and prolonged therapeutic effect improved efficacy and patient compliance.

#### Simplified regulatory pathways

The simplicity starts with the chemistry and goes throughout the regulatory pathway. 505(b)(2) submissions leverage from existing data, reducing costs and accelerating time to market.