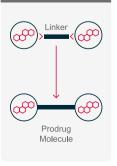

### Simplified formulations. enhanced safety

- Simpler composition: the active pharmaceutical ingredient (API) and a linker
- Decreases the formation of additional degradation products - lower risk of adverse reactions