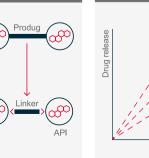

### Simplified formulations. enhanced safety

- Simpler composition: the active pharmaceutical ingredient (API) and a linker
- Decreases the formation of additional degradation products - lower risk of adverse reactions

## Tunable and controlled release for optimal therapeutic outcomes

- Epidel™ utilizes a unique surface erosion mechanism
- Smaller products with higher drug loads, precise dosing, and prolonged therapeutic effect - improved efficacy and patient compliance.